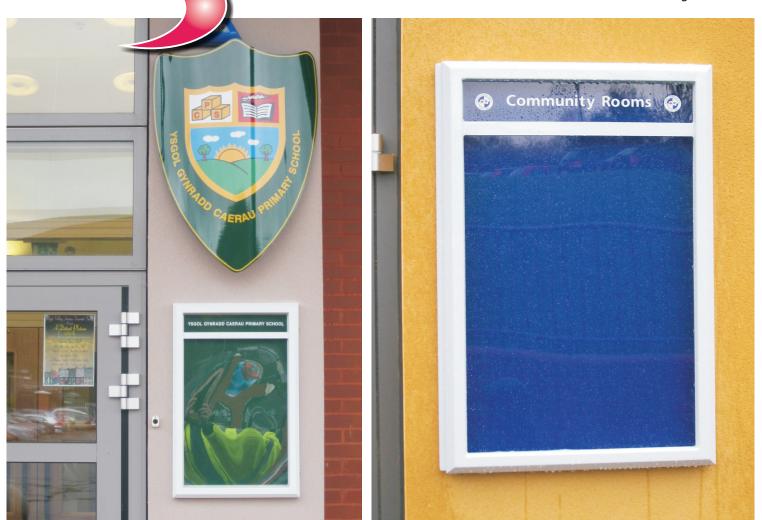

## The Camelot Wall Mounted School Notice Case

The Camelot external wall mounted notice case is a heavy duty aluminium case with a built in header panel. Fully locking with Allen key type security locks the case is vandal and weather resistant. Hinged to the left the Camelot features a full length hinge and internal weather seal. Available in a choice of 9 vibrant powder coated colours and a choice of 9 powder coated zintec magnetic backing sheets. Our price includes vinyl lettering / logo in the top information panel.