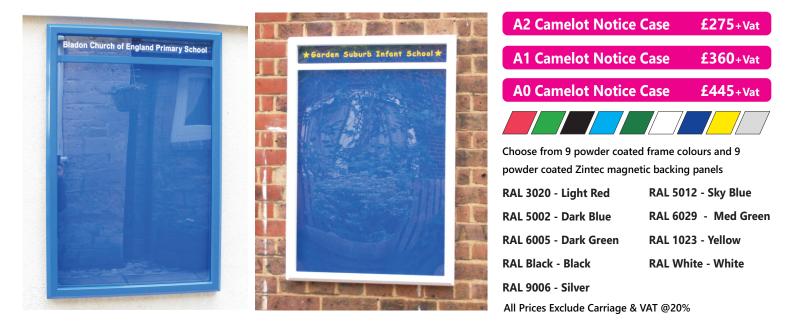

## The Camelot Wall Mounted School Notice Case

The Camelot external wall mounted notice case is a heavy duty aluminium case with a built in header panel. Fully locking with Allen key type security locks the case is vandal and weather resistant. Hinged to the left the Camelot features a full length hinge and internal weather seal. Available in a choice of 9 vibrant powder coated colours and a choice of 9 powder coated zintec magnetic backing sheets. Our price includes vinyl lettering / logo in the top information panel.

## Your Enquiry

Please include details of which size Camelot Notice Case you would like. The wording you require in the top glazing panel. What powder coated colour frame would you like ? What colour powder coated Zintec panel would you like ? Send as many details as possible along with any drawings / sketches, copies of logo's, school crests or artwork that you would like included on your notice case. Our designers will then work with this information to design your new school signs and will send you a colour proof and our quotation for your consideration.